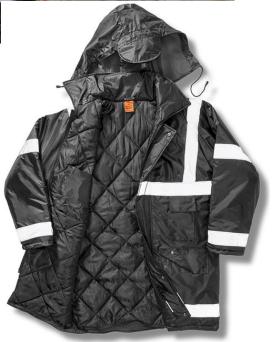

## **MANAGEMENT COAT**

The perfect choice for a comfortable day and night enhanced visibility work coat. The RO23X will provide visibility, functionality and great weatherproof protection.

| Origin: China                                     |  | Commodi                                                                                                                      | Commodity Code: 6210400000                                                        |               |                       |                        |                        |  |
|---------------------------------------------------|--|------------------------------------------------------------------------------------------------------------------------------|-----------------------------------------------------------------------------------|---------------|-----------------------|------------------------|------------------------|--|
| Tech:<br>Waterproof 1600mr<br>Enhanced visibility |  | Fabric:Outer: 190T 100% Polyester, PVC inner coated1921Filling: 140g/m² PolyesterLining: 190T diamond quilted 100% Polyester |                                                                                   |               |                       |                        |                        |  |
| Features:                                         |  | <ul> <li>50mm</li> <li>Large</li> <li>Stud c</li> <li>Fully t</li> <li>Heavy</li> <li>Chest</li> </ul>                       | sewn-on<br>stud closi<br>closing sto<br>aped sear<br>duty zip<br>pocket<br>pocket |               | ctive tape            |                        |                        |  |
| <b>Sizes</b><br>UK<br>EU                          |  | <b>S</b><br>38<br>48                                                                                                         | <b>M</b><br>41<br>50                                                              | L<br>44<br>54 | <b>XL</b><br>47<br>56 | <b>2XL</b><br>50<br>60 | <b>3XL</b><br>53<br>64 |  |
| Colour: BLACK (BLK)<br>NAVY (288)                 |  | Wash Ins                                                                                                                     | Wash Instructions:                                                                |               |                       |                        |                        |  |
|                                                   |  |                                                                                                                              | <b>SKU:</b> 12                                                                    |               |                       |                        |                        |  |

**R023X MANAGEMENT COAT** 